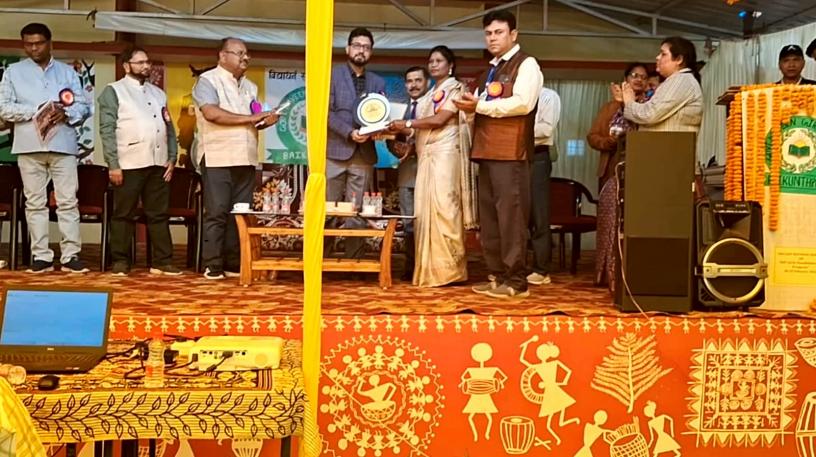

29. महाविद्यालय में आंतरिक वार्षिक खेलकूद प्रतियोगिता पूर्व नियोजित समय सारणी के अनुसार संपन्न किया गया।

30. महाविद्यालय में ऑफलाईन मोड पर दो दिवसीय राष्ट्रीय सेमिनार का आयोजन सफलतापूर्वक संपन्न हुआ। राष्ट्रीय शोध संगोष्टी का विषय था एनईपी 2020ः पासिबिलिटिस एंड प्रोस्पेक्ट्स था।