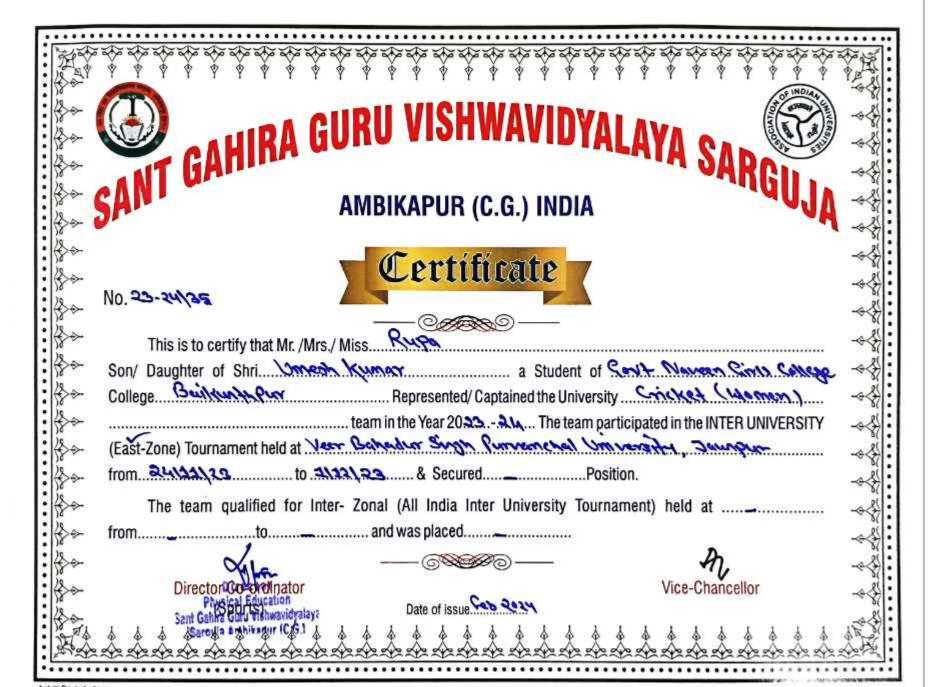

|









# जिला-सरगुजा (छ.ग.)

कमोक/.3.75.8/ क्रीड़ा./2023

सीतापुर दिनौंक -02/12/2023

प्रति.

प्राचार्य समस्त संबंधित महाविद्यालय

विषय - परिक्षेत्र स्तरीय एथेलेटिक्स (महिला/पुरुष) प्रतियोगिता 2023-24 की चयन सूचि प्रेषित बावत।

उपरोक्त विषयांतर्गतलेख है कि छत्तीसगढ़ शासन उच्च शिक्षा विभाग रायपुर के तत्वाधान में शासकीय श्यामा प्रसाद मुखर्जी महाविद्यालय सीतापुर, जिला सरगुजा (छ.ग.) द्वारा परिक्षेत्र स्तरीय एथेलेटिक्स (महिला/पुरुष) प्रतियोगिता दिनांक 01/12/2023 से 02/12/2023 को आयोजित किया गया जिसमे कुल 25 महाविद्यालय की टीमो ने हिस्सा लिया।

खेल प्रदर्शन के आधार पर चयन समिति द्वारा निम्न एथेलेटिक्स (महिला/पुरुष) खिलांडियों का चयन राज्य स्तरीय प्रतियोगिता के लिए किया गया है।

# महिला वर्ग

| क्र. | खिलाडी का नाम    | अध्ययनरत संस्था का नाम                                 |
|------|-------------