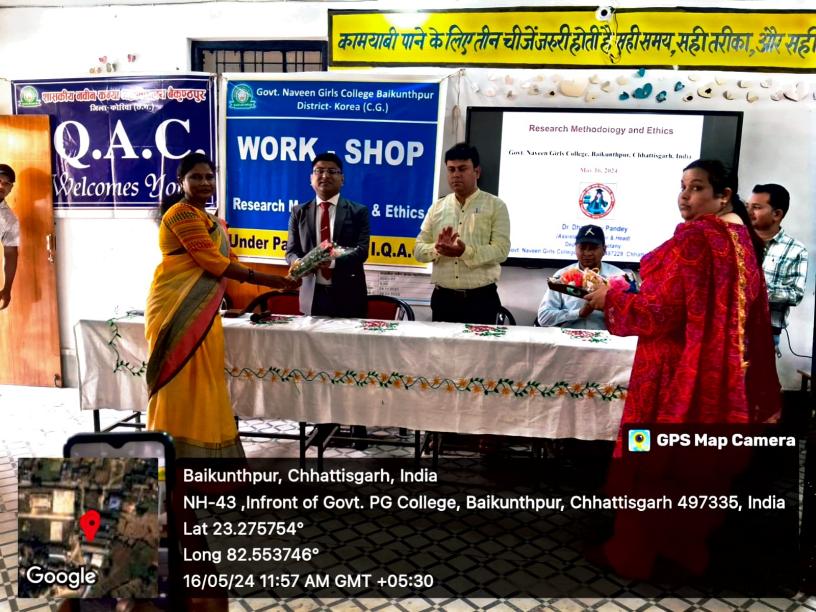

26. उच्च शिक्षा विभाग, छत्तीसगढ़ शासन से प्राप्त एवं महाविद्यालय द्वारा तैयार किये गये आंतरिक अकादिमिक कैलेण्डर के अनुसार

समस्ते अकादिमक, सांस्कृतिक एवं बौद्धिक कार्यक्रम आयोजित एवं सफलतापूर्वक संपन्न किए गए। 27. महाविद्यालय में सत्र के दौरान छात्राओं एवं महाविद्यालयीन कर्मचारियों-अधिकारियों के हितों को ध्यान में रखते हुए कई आवश्यक कार्यशालायें आयोजित किए गए जिनके विषय क्रमशः बौद्धिक संपदा अधिकार (आई.पी.आर.), कम्यूनिकेशन किल्स विदआउट स्किल्स रिसर्च मेथेडोलॉजी एंड एथिक्स एवं इनोवेशन एंड टेक्नोलॉजी इन टीचिंग एवं लर्निंग प्रोसेस।