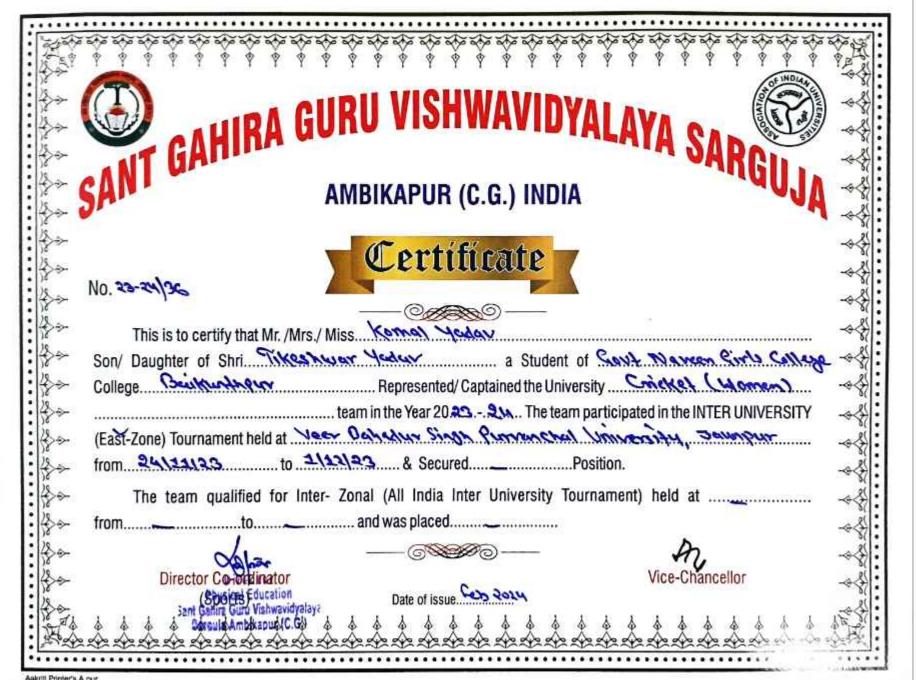

|









# जिला-सरगुजा (छ.ग.)

कमोक/.3.75.8/ क्रीड़ा./2023

सीतापुर दिनौंक -02/12/2023

प्रति.

प्राचार्य समस्त संबंधित महाविद्यालय

विषय - परिक्षेत्र स्तरीय एथेलेटिक्स (महिला/पुरुष) प्रतियोगिता 2023-24 की चयन सूचि प्रेषित बावत।

उपरोक्त विषयांतर्गतलेख है कि छत्तीसगढ़ शासन उच्च शिक्षा विभाग रायपुर के तत्वाधान में शासकीय श्यामा प्रसाद मुखर्जी महाविद्यालय सीतापुर, जिला सरगुजा (छ.ग.) द्वारा परिक्षेत्र स्तरीय एथेलेटिक्स (महिला/पुरुष) प्रतियोगिता दिनांक 01/12/2023 से 02/12/2023 को आयोजित किया गया जिसमे कुल 25 महाविद्यालय की टीमो ने हिस्सा लिया।

खेल प्रदर्शन के आधार पर चयन समिति द्वारा निम्न एथेलेटिक्स (महिला/पुरुष) खिलांडियों का चयन राज्य स्तरीय प्रतियोगिता के लिए किया गया है।

# महिला वर्ग

| क्र. | खिलाडी का नाम    | अध्ययनरत संस्था का नाम                                 |
|------|---------------