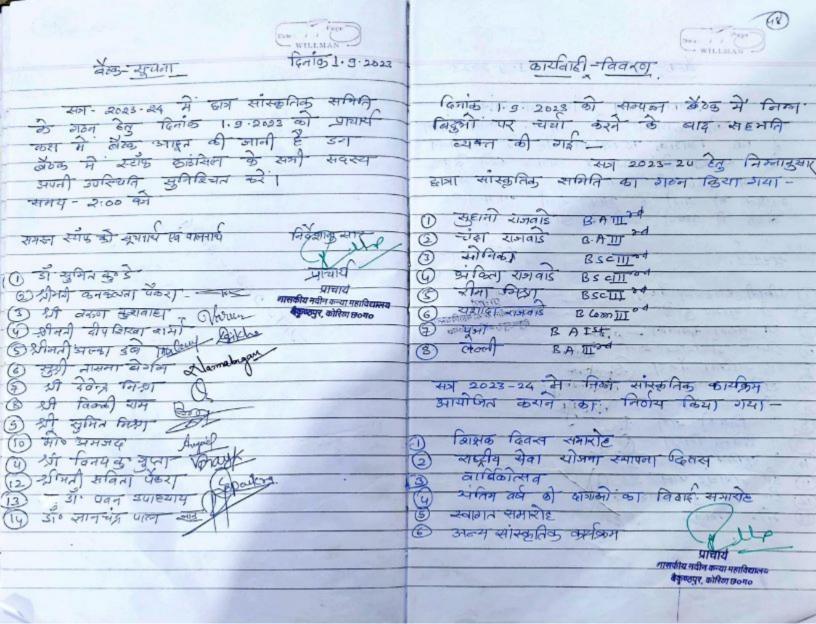

| 02.02.2024                                          | Cultural Events on Jhumaka<br>Festival - 2023                     | Group dance by Suhano group                                                                                                                                                                                                 |
| 10                                              | 15.02.2024                                          | Cultural Events on Road Safety<br>Program by Police Department    | Group Dance and Skit on Road Safety                                                                                                                                                                                         |

शासकीय नवीन कन्या महाविद्यालः बैकुण्ठपुर, कोरिया छ०ग०



- विकाइ समारीह



दिनाण 4/3/24 की अंतिम वर्ष की हात्राओं का विदार समारोह मनाया गया जिसमें पानार्थ महोदया डॉ. अगर राम करहण के अगाशीय वचनों व द्वामाओं हो अविचा की अभनामग्रें। के साथ नार्यक्रम का अभारं में िष्या गया। कार्यक्रम के बीच बीच में सभी पाड्यापको द्वारा भी अंतिम वर्ष की हामाओं को आशीय वन्यम व द्वावित्य के लिए खुकाशमनां देने के लिए खुकाया जया दुन विद्वाद नामारेष्ट्र मे महाविद्यालय की अधम यन दितीय वर्ष की प्राय नं गारंग कार्यक्रम प्रस्तुत किया जिसमें नागपुरी नत्यं , हास्य नाटकं, रकल नत्यं व अंतिम की हात्राओं के नियिविभिन्म Grames का भी अगयों अन िया गया याथ ही अथम व दिनीय वर्ष की हात्राओं द्वारा अंतिम वर्ष की हात्राओं की उपहार देकर समानित किया गया। उस कार्यक्रम मे निम्ने महाविद्यालयीन स्टाफ अपस्थित रहे O डॉ. सुमित कुमार डे इं Start DHONAI GON -KIS AT 92501 97112 9219161\_ Dame श्री दे