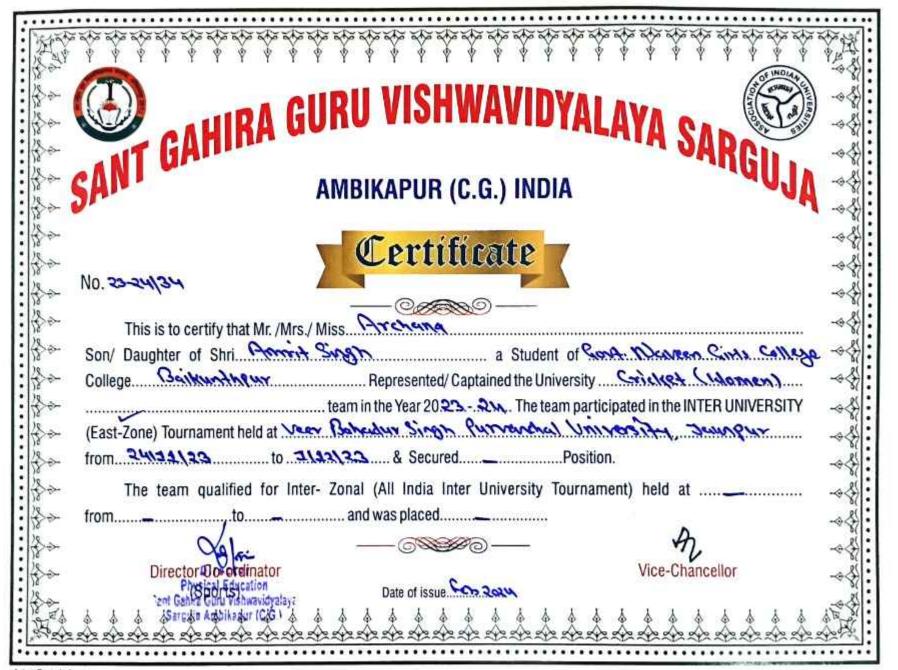

|









# जिला-सरगुजा (छ.ग.)

कमोक/.3.75.8/ क्रीड़ा./2023

सीतापुर दिनौंक -02/12/2023

प्रति.

प्राचार्य समस्त संबंधित महाविद्यालय

विषय - परिक्षेत्र स्तरीय एथेलेटिक्स (महिला/पुरुष) प्रतियोगिता 2023-24 की चयन सूचि प्रेषित बावत।

उपरोक्त विषयांतर्गतलेख है कि छत्तीसगढ़ शासन उच्च शिक्षा विभाग रायपुर के तत्वाधान में शासकीय श्यामा प्रसाद मुखर्जी महाविद्यालय सीतापुर, जिला सरगुजा (छ.ग.) द्वारा परिक्षेत्र स्तरीय एथेलेटिक्स (महिला/पुरुष) प्रतियोगिता दिनांक 01/12/2023 से 02/12/2023 को आयोजित किया गया जिसमे कुल 25 महाविद्यालय की टीमो ने हिस्सा लिया।

खेल प्रदर्शन के आधार पर चयन समिति द्वारा निम्न एथेलेटिक्स (महिला/पुरुष) खिलांडियों का चयन राज्य स्तरीय प्रतियोगिता के लिए किया गया है।

# महिला वर्ग

| क्र. | खिलाडी का नाम    | अध्ययनरत संस्था का नाम                                 |
|------|-----------