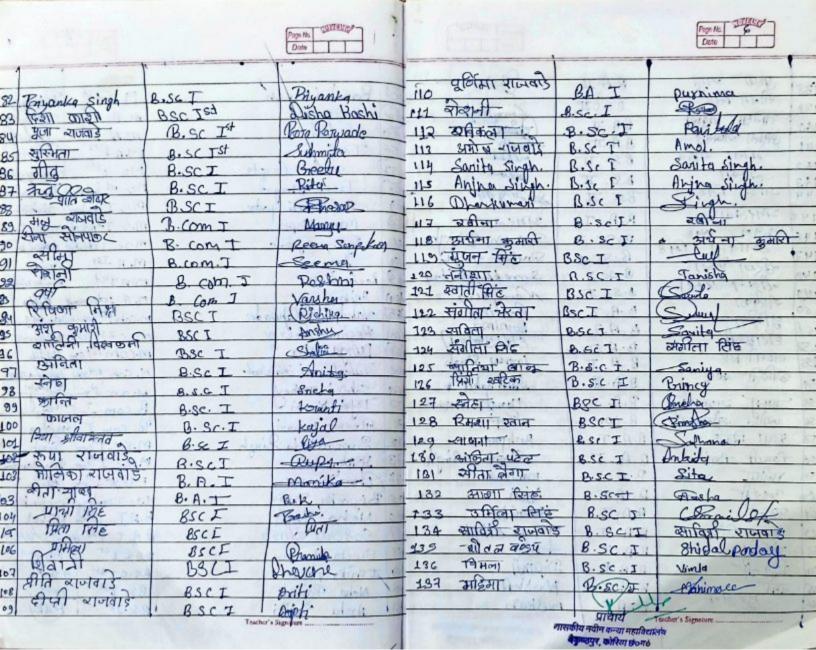

sharro द्रीवरी व 42 Doofali Saloni Dubey M. com stan sukan 69 रेया कारा Tayol Total - Kuming O OF B. com I क्वित्र) कुश्रावाह। Pacena Reena Irchani 1F व्याहिरम च्यान Supambata Singh MA-I Schistorism M.S.C. 1 son Binsh प्राहिमन नाज Horan Drikenular M.Sc. I sen Dualando P . O. SI प्रस्तेल हाकुर Barrow MSc- I 74 Ohon Kim wood mose Istan Buy आशा 99 M.Sc-I 75 Briganka Tirkey Pacur appret M.Sc. I zeology pringents B.A.T IS Nelson Deven Neha Singh MAL 76 VIX SO. Arti MA: IST. Schirdi Singh B.A. I Tist son &ceking Riller M4. 15 triyanka Tai. 78. Swela Phakun BSC IST Hihakus Durgound MA IST Puel Ishika yadar: tshika R.S.CIST M.A. IST VOU Neha Rajuade B.Sc. IST Note . su Sushab Posculati M. A. DSt Aasha Southi Arehy RS IST शासकीय नवीन कन्या महाविद्यालय Teacher's Signature केक्ट्रपुर, कोरिया छ०ग्रह



| 1    |                          |           | Progr No.