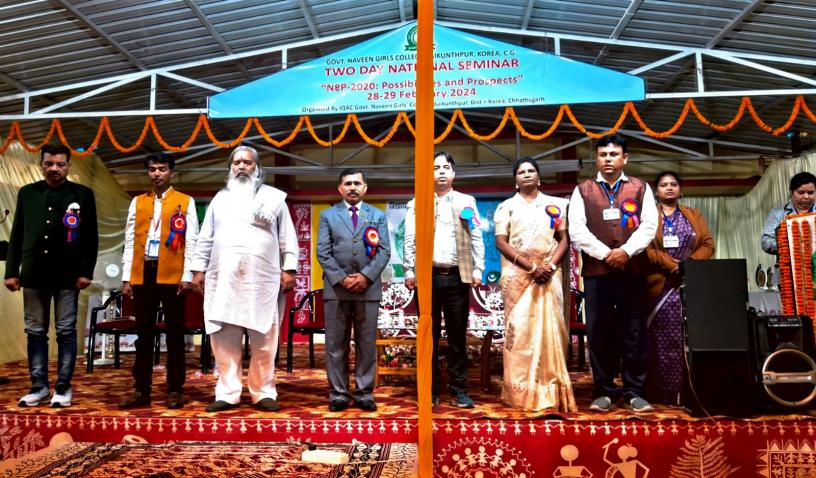

29. महाविद्यालय में आंतरिक वार्षिक खेलकूद प्रतियोगिता पूर्व नियोजित समय सारणी के अनुसार संपन्न किया गया।

30. महाविद्यालय में ऑफलाईन मोड पर दो दिवसीय राष्ट्रीय सेमिनार का आयोजन सफलतापूर्वक संपन्न हुआ। राष्ट्रीय शोध संगोष्टी का विषय था एनईपी 2020ः पासिबिलिटिस एंड प्रोस्पेक्ट्स था।