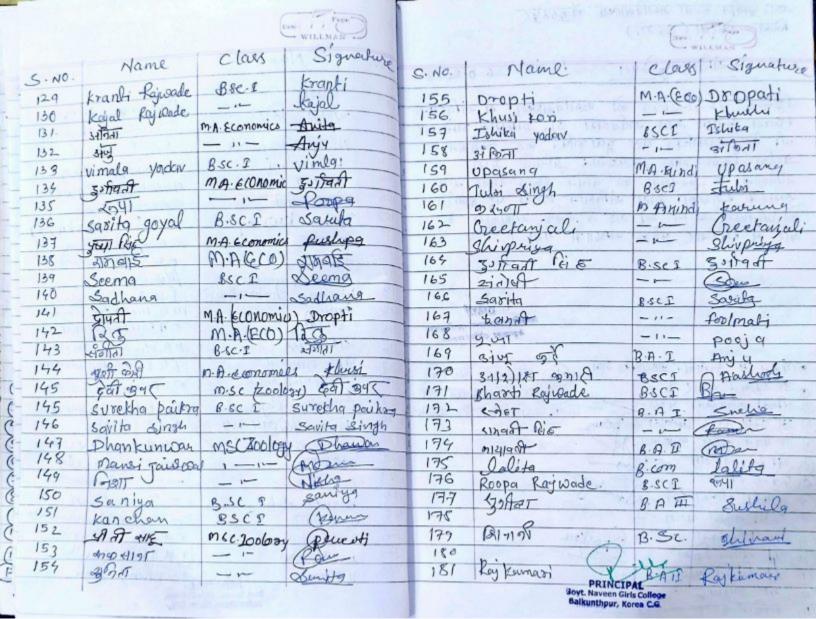

| Pushpy            | 120    | YUT ATMARE                                        | Macoon        | Pacin          |
|        | 100               | And and the sent person of the control of the contr | 1                 |        | PRINCIP<br>Sovt. Naveen Girls<br>Balkunthpur, Ker | Callean       |                |



कासकीय नवीन कन्या महाविद्यालय से स्टूडिंग (स्टूडिंग) दवाग्न र्नमारोह Gara - 13/09/2023 दिनोक 93/09/2023 की प्रथम वर्ष (बी.स. /बी.स्सरी / वी. नम ) नी दात्राओं का स्वागत समाराह मनाया गया जिसमें दित्रीय छन ततीय वर्ध की हात्राओं द्वारा यह कार्यक्रम आयो जन किया गया जिसमें याचार्य महोदया डा. आर. रून. कच्हप उनाशीय वन्तनां व हात्राओं को महाविद्यालय भी प्रवेश करने के लिए अभकामनायें दी तथा कार्यक्रम की अज्ञारं म किया गया। सभी नव पवेशित हात्राक्रों को क तिलक लगाकर स्वागत किया गया अगिर व्यभी पाष्ट्यापकों दारा यभी हात्राकों को आशिष वचनां से और अविव्य की अभारम गया। महाविद्यालय के दितीय व ततीय वर्ष के हात्राओं द्वारा विभिन्न कार्यक्रम की प्रस्तुति हि गयी पही - हिन्दी, बालीवड माने पर विभिन्म यार के समूह व रक्तल च्राय प्रमुत किया गया तथा प्रथम वर्ष के दात्राओं के बिए स्वर्पाहार का व्यवस्था भी किया गया। व