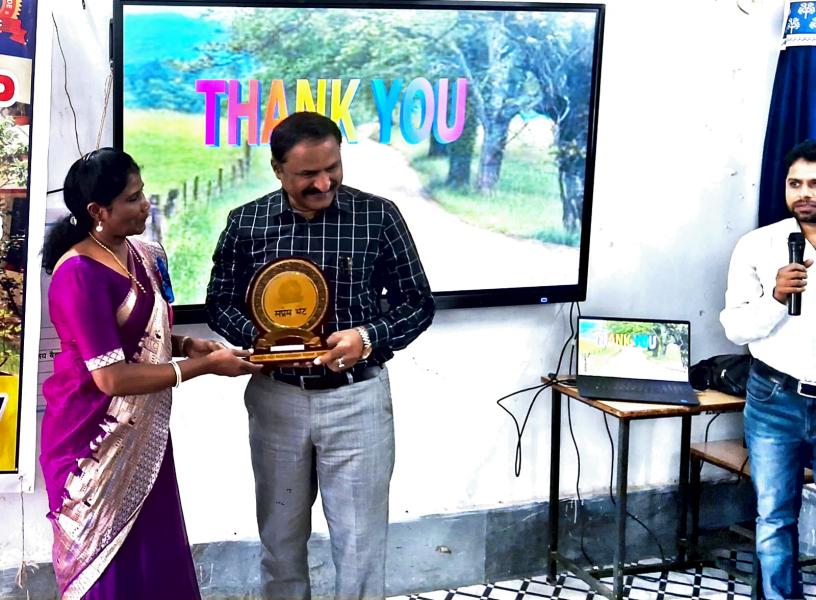

29. महाविद्यालय में आंतरिक वार्षिक खेलकूद प्रतियोगिता पूर्व नियोजित समय सारणी के अनुसार संपन्न किया गया।

30. महाविद्यालय में ऑफलाईन मोड पर दो दिवसीय राष्ट्रीय सेमिनार का आयोजन सफलतापूर्वक संपन्न हुआ। राष्ट्रीय शोध संगोष्टी का विषय था एनईपी 2020ः पासिबिलिटिस एंड प्रोस्पेक्ट्स था।