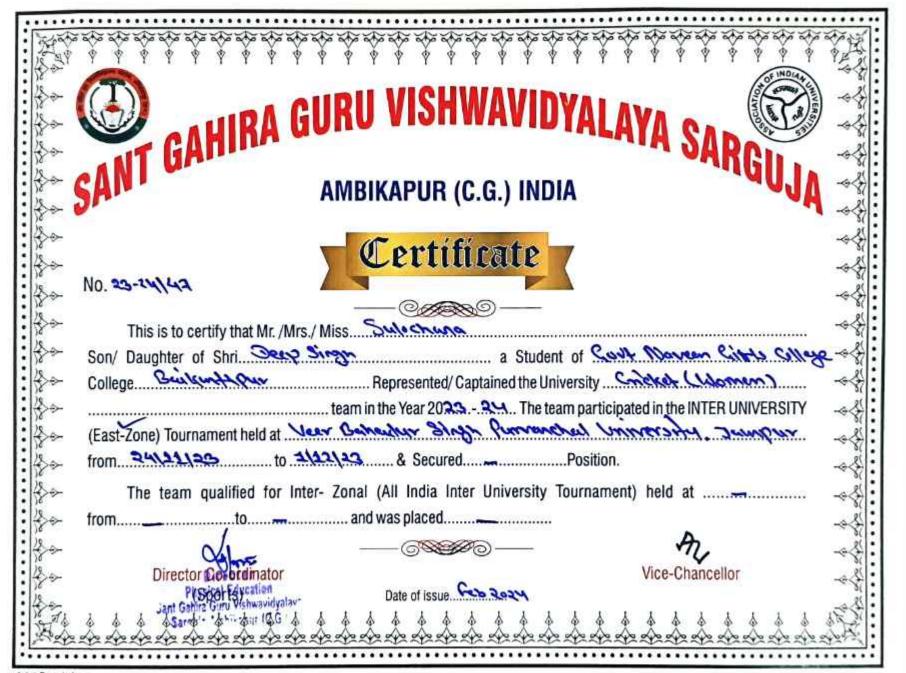

|









# जिला-सरगुजा (छ.ग.)

कमोक/.3.75.8/ क्रीड़ा./2023

सीतापुर दिनौंक -02/12/2023

प्रति.

प्राचार्य समस्त संबंधित महाविद्यालय

विषय - परिक्षेत्र स्तरीय एथेलेटिक्स (महिला/पुरुष) प्रतियोगिता 2023-24 की चयन सूचि प्रेषित बावत।

उपरोक्त विषयांतर्गतलेख है कि छत्तीसगढ़ शासन उच्च शिक्षा विभाग रायपुर के तत्वाधान में शासकीय श्यामा प्रसाद मुखर्जी महाविद्यालय सीतापुर, जिला सरगुजा (छ.ग.) द्वारा परिक्षेत्र स्तरीय एथेलेटिक्स (महिला/पुरुष) प्रतियोगिता दिनांक 01/12/2023 से 02/12/2023 को आयोजित किया गया जिसमे कुल 25 महाविद्यालय की टीमो ने हिस्सा लिया।

खेल प्रदर्शन के आधार पर चयन समिति द्वारा निम्न एथेलेटिक्स (महिला/पुरुष) खिलांडियों का चयन राज्य स्तरीय प्रतियोगिता के लिए किया गया है।

# महिला वर्ग

| क्र. | खिलाडी का नाम    | अध्ययनरत संस्था का नाम                                 |
|------|-----------------