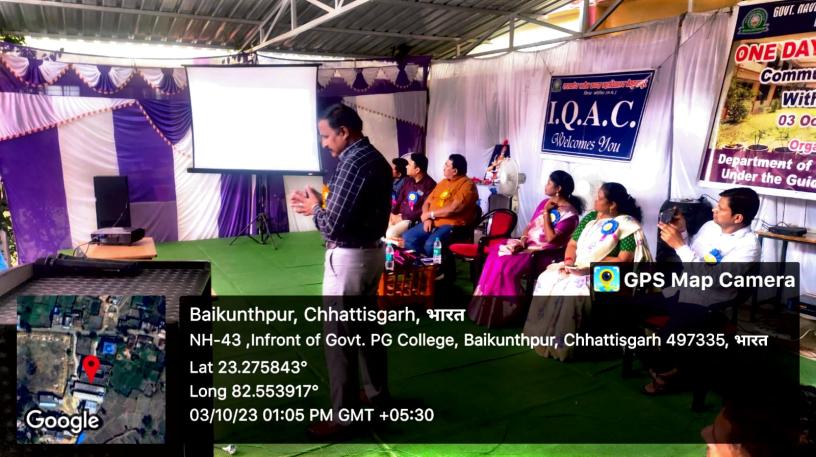

26. उच्च शिक्षा विभाग, छत्तीसगढ़ शासन से प्राप्त एवं महाविद्यालय द्वारा तैयार किये गये आंतरिक अकादिमिक कैलेण्डर के अनुसार

समस्ते अकादिमक, सांस्कृतिक एवं बौद्धिक कार्यक्रम आयोजित एवं सफलतापूर्वक संपन्न किए गए। 27. महाविद्यालय में सत्र के दौरान छात्राओं एवं महाविद्यालयीन कर्मचारियों-अधिकारियों के हितों को ध्यान में रखते हुए कई आवश्यक कार्यशालायें आयोजित किए गए जिनके विषय क्रमशः बौद्धिक संपदा अधिकार (आई.पी.आर.), कम्यूनिकेशन किल्स विदआउट स्किल्स रिसर्च मेथेडोलॉजी एंड एथिक्स एवं इनोवेशन एंड टेक्नोलॉजी इन टीचिंग एवं लर्निंग प्रोसेस।