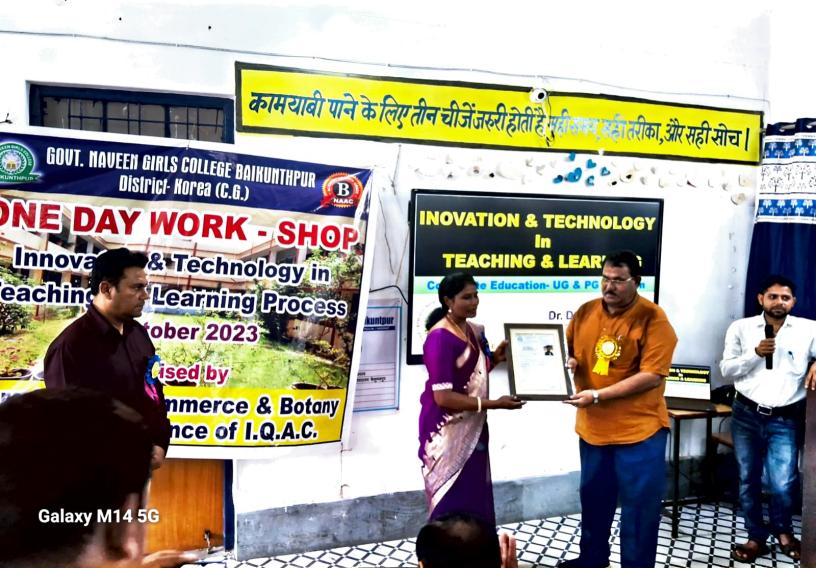

26. उच्च शिक्षा विभाग, छत्तीसगढ़ शासन से प्राप्त एवं महाविद्यालय द्वारा तैयार किये गये आंतरिक अकादिमिक कैलेण्डर के अनुसार

समस्ते अकादिमक, सांस्कृतिक एवं बौद्धिक कार्यक्रम आयोजित एवं सफलतापूर्वक संपन्न किए गए। 27. महाविद्यालय में सत्र के दौरान छात्राओं एवं महाविद्यालयीन कर्मचारियों-अधिकारियों के हितों को ध्यान में रखते हुए कई आवश्यक कार्यशालायें आयोजित किए गए जिनके विषय क्रमशः बौद्धिक संपदा अधिकार (आई.पी.आर.), कम्यूनिकेशन किल्स विदआउट स्किल्स रिसर्च मेथेडोलॉजी एंड एथिक्स एवं इनोवेशन एंड टेक्नोलॉजी इन टीचिंग एवं लर्निंग प्रोसेस।