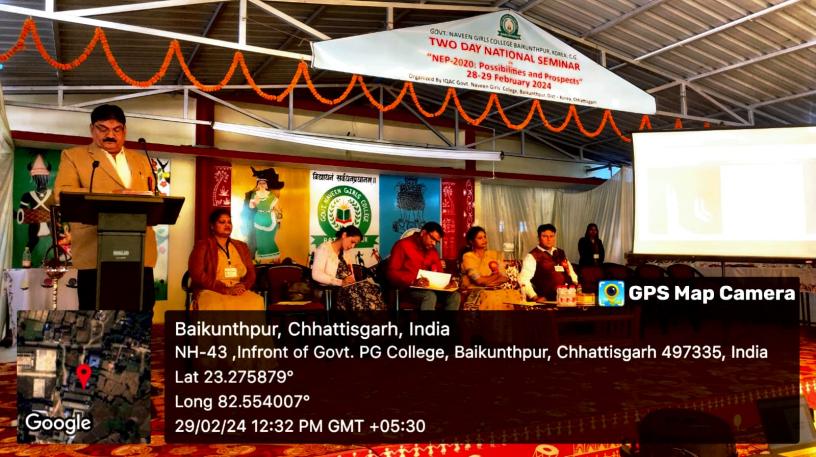

29. महाविद्यालय में आंतरिक वार्षिक खेलकूद प्रतियोगिता पूर्व नियोजित समय सारणी के अनुसार संपन्न किया गया।

30. महाविद्यालय में ऑफलाईन मोड पर दो दिवसीय राष्ट्रीय सेमिनार का आयोजन सफलतापूर्वक संपन्न हुआ। राष्ट्रीय शोध संगोष्टी का विषय था एनईपी 2020ः पासिबिलिटिस एंड प्रोस्पेक्ट्स था।